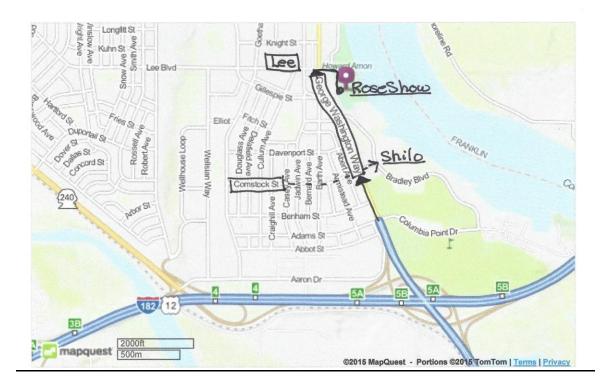

ow for 2015!

Rivers of Roses

Saturday May 30<sup>th</sup> Entries: 7:30 to 10:00 am Richland Community Center 500 Amon Park Drive, Richland WA

#### Discounted Hotel Rate



Shilo Inn Suites Hotel, 50 Comstock St Richland, WA, free breakfast, pool, sauna, spa tub, steam room, fitness facility. We are happy to offer the Pacific Northwest District Rose Society special rates: Single King - \$89, Double Queen - \$99 As we have not blocked off rooms for your group, these rates are good and depend upon availability. Please mention <a href="Pacific Northwest District Rose Society">Pacific Northwest District Rose Society</a> for the special rate, which is good for three days before and after May 30<sup>th</sup>. Call 1-800-222-2244 or (509) 946-4661 to reserve.

### Map to Community Center